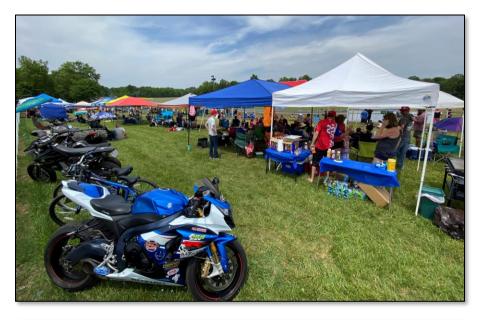

# **ATTENDANCE**

### **SUMMARY**

16,375 Three-Day Total
21% increase over last VIR event in 2019
Largest motorcycle and camping crowd at this MotoAmerica event to date

|     | DETAILS                        | <u>2015</u> | <u>2016</u> | <u>2017</u> | <u>2018</u> | <u>2019</u> | <u>2020</u> | <u>2021</u> <u>+/-</u> |
|-----|--------------------------------|-------------|-------------|-------------|-------------|-------------|-------------|------------------------|
|     | Michelin Raceway Road Atlanta  | 13,750      | 16,329      | 15,750      | 14,000      | 15,861      | 16,177      | 20,919 29%             |
|     | Virginia Int'l Raceway         | 11,000      | 10,257      | 10,200      | 10,200      | 13,524      | no race     | 16,375 21%             |
|     | Road America                   | 18,500      | 23,781      | 23,525      | 24,009      | 25,800      | 27,401      |                        |
|     | The Ridge Motorsports Park     |             |             |             |             |             | no fans     |                        |
|     | WeatherTech Laguna Seca        | 52,700      | 61,052      | 64,298      | 64,425      | 67,685      | no fans     |                        |
|     | Brainerd International Raceway |             |             |             |             |             | no race     |                        |
|     | Pittsburgh Int'l Race Complex  |             |             | 14,544      | 15,203      | 15,974      | 16,081      |                        |
|     | New Jersey Motorsports Park    | 14,000      | 14,499      | 14,100      | 11,500      | 15,069      | 15,381      |                        |
|     | Barber Motorsports Park        | 10,250      | 8,634       | 10,033      | 14,256      | 16,321      | 16,379      |                        |
|     | Circuit of the Americas        | 119,650     | 131,881     | 142,000     | 165,000     | 120,545     |             |                        |
|     | The Brickyard / Indianapolis   |             |             |             |             |             | 9,979       |                        |
|     | Utah Motorsports Campus        | 9,500       | 9,165       | 9,300       | 9,500       | 9,623       |             |                        |
|     | Sonoma Raceway                 |             |             | 14,197      | 15,461      | 16,209      |             |                        |
| i i | Blue = Adverse weather         | 249,350     | 275,598     | 317,947     | 343,554     | 316,611     | 101,398     |                        |
|     |                                |             |             |             |             |             |             |                        |