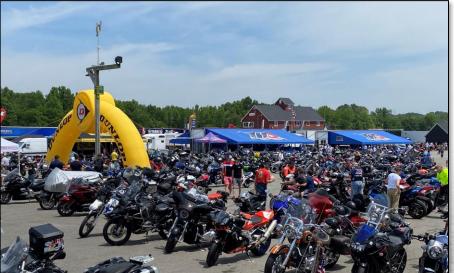

# **ATTENDANCE**

### **SUMMARY**

16,375 Three-Day Total
21% increase over last VIR event in 2019
Largest motorcycle and camping crowd at this MotoAmerica event to date

|     | DETAILS                        | <u>2015</u> | <u>2016</u> | <u>2017</u> | <u>2018</u> | <u>2019</u> | <u>2020</u> | <u>2021</u> <u>+/-</u> |
|-----|--------------------------------|-------------|-------------|-------------|-------------|-------------|-------------|------------------------|
|     | Michelin Raceway Road Atlanta  | 13,750      | 16,329      | 15,750      | 14,000      | 15,861      | 16,177      | 20,919 29%             |
|     | Virginia Int'l Raceway         | 11,000      | 10,257      | 10,200      | 10,200      | 13,524      | no race     | 16,375 21%             |
|     | Road America                   | 18,500      | 23,781      | 23,525      | 24,009      | 25,800      | 27,401      |                        |
|     | The Ridge Motorsports Park     |             |             |             |             |             | no fans     |                        |
|     | WeatherTech Laguna Seca        | 52,700      | 61,052      | 64,298      | 64,425      | 67,685      | no fans     |                        |
|     | Brainerd International Raceway |             |             |             |             |             | no race     |                        |
|     | Pittsburgh Int'l Race Complex  |             |             | 14,544      | 15,203      | 15,974      | 16,081      |                        |
|     | New Jersey Motorsports Park    | 14,000      | 14,499      | 14,100      | 11,500      | 15,069      | 15,381      |                        |
|     | Barber Motorsports Park        | 10,250      | 8,634       | 10,033      | 14,256      | 16,321      | 16,379      |                        |
|     | Circuit of the Americas        | 119,650     | 131,881     | 142,000     | 165,000     | 120,545     |             |                        |
|     | The Brickyard / Indianapolis   |             |             |             |             |             | 9,979       |                        |
|     | Utah Motorsports Campus        | 9,500       | 9,165       | 9,300       | 9,500       | 9,623       |             |                        |
|     | Sonoma Raceway                 |             |             | 14,197      | 15,461      | 16,209      |             |                        |
| i i | Blue = Adverse weather         | 249,350     | 275,598     | 317,947     | 343,554     | 316,611     | 101,398     |                        |
|     |                                |             |             |             |             |             |             |                        |