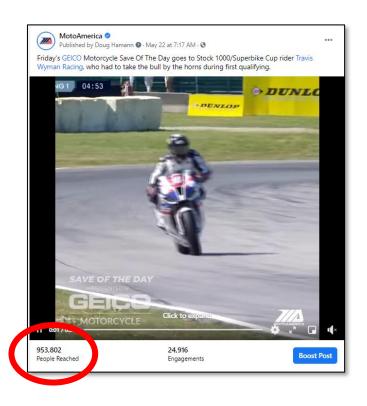

g MotoAmerica Live+ on the app, PC or Connected TV is similar to Linear TV. However, since Live+ metrics are delivered Views, not Households, it is categorized with other platforms measured in Views.







### **SUMMARY**

| 271       | Posts       |
|-----------|-------------|
| 5,561,423 | Impressions |
| 8,380,234 | Reach (est) |
| 279,384   | Engagement  |
| 1,712,197 | Video Views |
|           |             |

### **DETAILS**

| ,       |
|---------|
| .83,384 |
| 65,046  |
| .2,935  |
| .83,385 |
|         |

### **NOTES**

- · All metrics shown are organic, non-paid.
- Beyond volume Four platforms serve content uniquely, providing diversity.
- Beyond impressions Sharing, commenting and friend-tagging confirms that viewers find such value in MotoAmerica content they broadcast it.



### **SOCIAL HIGHLIGHTS**

#### **FACEBOOK**

953,802 Top Post (Reach) 6,485 Comments & Shares

#### **INSTAGRAM**

136,996 63,159 Likes

#### **TWITTER**

47,435 14,339 Engagement



#### MotoAmerica.com

107,935 Page Views52,906 Sessions33,169 Users



# DIGITAL & SOCIAL MEDIA PAID CAMPAIGNS VIR REGIONAL & NATIONAL TUNE-INS (APR-MAY)

10 Different creatives delivered 45 days prior event Display/Banner Ads, YouTube Video, Social Media Static Images & Videos 7M Impressions Total



# **ATTENDANCE**



### **SUMMARY**

16,375 Three-Day Total
21% increase over last VIR event in 2019
Largest motorcycle and camping crowd at this MotoAmerica event to date



|     | DETAILS                        | <u>2015</u> | <u>2016</u> | <u>2017</u> | <u>2018</u> | <u>2019</u> | <u>2020</u> | <u>2021</u>