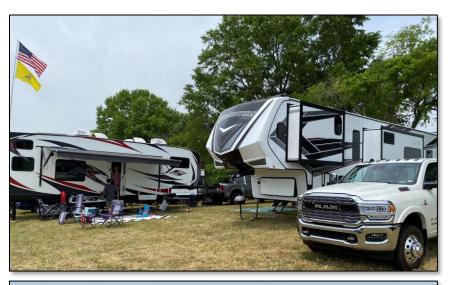

# **ATTENDANCE**

### **SUMMARY**

16,375 Three-Day Total
21% increase over last VIR event in 2019
Largest motorcycle and camping crowd at this MotoAmerica event to date

|     | DETAILS                        | <u>2015</u> | <u>2016</u> | <u>2017</u> | <u>2018</u> | <u>2019</u> | <u>2020</u> | <u>2021</u> <u>+/-</u> |
|-----|--------------------------------|-------------|-------------|-------------|-------------|-------------|-------------|------------------------|
|     | Michelin Raceway Road Atlanta  | 13,750      | 16,329      | 15,750      | 14,000      | 15,861      | 16,177      | 20,919 29%             |
|     | Virginia Int'l Raceway         | 11,000      | 10,257      | 10,200      | 10,200      | 13,524      | no race     | 16,375 21%             |
|     | Road America                   | 18,500      | 23,781      | 23,525      | 24,009      | 25,800      | 27,401      |                        |
|     | The Ridge Motorsports Park     |             |             |             |             |             | no fans     |                        |
|     | WeatherTech Laguna Seca        | 52,700      | 61,052      | 64,298      | 64,425      | 67,685      | no fans     |                        |
|     | Brainerd International Raceway |             |             |             |             |             | no race     |                        |
|     | Pittsburgh Int'l Race Complex  |             |             | 14,544      | 15,203      | 15,974      | 16,081      |                        |
|     | New Jersey Motorsports Park    | 14,000      | 14,499      | 14,100      | 11,500      | 15,069      | 15,381      |                        |
|     | Barber Motorsports Park        | 10,250      | 8,634       | 10,033      | 14,256      | 16,321      | 16,379      |                        |
|     | Circuit of the Americas        | 119,650     | 131,881     | 142,000     | 165,000     | 120,545     |             |                        |
|     | The Brickyard / Indianapolis   |             |             |             |             |             | 9,979       |                        |
|     | Utah Motorsports Campus        | 9,500       | 9,165       | 9,300       | 9,500       | 9,623       |             |                        |
|     | Sonoma Raceway                 |             |             | 14,197      | 15,461      | 16,209      |             |                        |
| i i | Blue = Adverse weather         | 249,350     | 275,598     | 317,947     | 343,554     | 316,611     | 101,398     |                        |
|     |                                |             |             |             |             |             |             |                        |