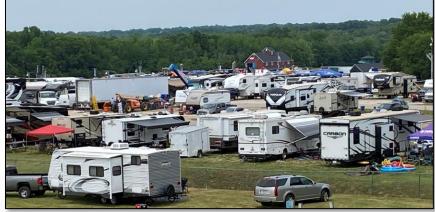

# **ATTENDANCE**

### **SUMMARY**

16,375 Three-Day Total
21% increase over last VIR event in 2019
Largest motorcycle and camping crowd at this MotoAmerica event to date

|     | DETAILS                        | <u>2015</u> | <u>2016</u> | <u>2017</u> | <u>2018</u> | <u>2019</u> | <u>2020</u> | <u>2021</u> <u>+/-</u> |
|-----|--------------------------------|-------------|-------------|-------------|-------------|-------------|-------------|------------------------|
|     | Michelin Raceway Road Atlanta  | 13,750      | 16,329      | 15,750      | 14,000      | 15,861      | 16,177      | 20,919 29%             |
|     | Virginia Int'l Raceway         | 11,000      | 10,257      | 10,200      | 10,200      | 13,524      | no race     | 16,375 21%             |
|     | Road America                   | 18,500      | 23,781      | 23,525      | 24,009      | 25,800      | 27,401      |                        |
|     | The Ridge Motorsports Park     |             |             |             |             |             | no fans     |                        |
|     | WeatherTech Laguna Seca        | 52,700      | 61,052      | 64,298      | 64,425      | 67,685      | no fans     |                        |
|     | Brainerd International Raceway |             |             |             |             |             | no race     |                        |
|     | Pittsburgh Int'l Race Complex  |             |             | 14,544      | 15,203      | 15,974      | 16,081      |                        |
|     | New Jersey Motorsports Park    | 14,000      | 14,499      | 14,100      | 11,500      | 15,069      | 15,381      |                        |
|     | Barber Motorsports Park        | 10,250      | 8,634       | 10,033      | 14,256      | 16,321      | 16,379      |                        |
|     | Circuit of the Americas        | 119,650     | 131,881     | 142,000     | 165,000     | 120,545     |             |                        |
|     | The Brickyard / Indianapolis   |             |             |             |             |             | 9,979       |                        |
|     | Utah Motorsports Campus        | 9,500       | 9,165       | 9,300       | 9,500       | 9,623       |             |                        |
|     | Sonoma Raceway                 |             |             | 14,197      | 15,461      | 16,209      |             |                        |
| i i | Blue = Adverse weather         | 249,350     | 275,598     | 317,947     | 343,554     | 316,611     | 101,398     |                        |
|     |                                |             |             |             |             |             |             |                        |