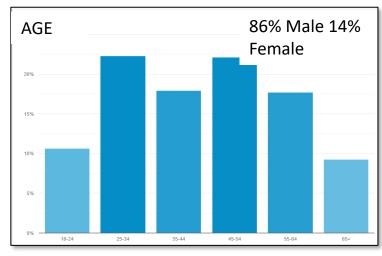

---------|-------------|
| 5,561,423 | Impressions |
| 8,380,234 | Reach (est) |
| 279,384   | Engagement  |
| 1,712,197 | Video Views |
|           |             |

### **DETAILS**

| ,       |
|---------|
| .83,384 |
| 65,046  |
| .2,935  |
| .83,385 |
|         |

### **NOTES**

- · All metrics shown are organic, non-paid.
- Beyond volume Four platforms serve content uniquely, providing diversity.
- Beyond impressions Sharing, commenting and friend-tagging confirms that viewers find such value in MotoAmerica content they broadcast it.



### **SOCIAL HIGHLIGHTS**

#### **FACEBOOK**

953,802 Top Post (Reach) 6,485 Comments & Shares

#### **INSTAGRAM**

136,996 63,159 Likes

#### **TWITTER**

47,435 14,339 Engagement



#### MotoAmerica.com

107,935 Page Views52,906 Sessions33,169 Users



# DIGITAL & SOCIAL MEDIA PAID CAMPAIGNS VIR REGIONAL & NATIONAL TUNE-INS (APR-MAY)

10 Different creatives delivered 45 days prior event Display/Banner Ads, YouTube Video, Social Media Static Images & Videos 7M Impressions Total



# **ATTENDANCE**



### **SUMMARY**

16,375 Three-Day Total
21% increase over last VIR event in 2019
Largest motorcycle and camping crowd at this MotoAmerica event to date



|     | DETAILS                        | <u>2015</u> | <u>2016</u> | <u>2017</u> | <u>2018</u> | <u>2019</u> | <u>2020</u> | <u>2021</u> <u>+/-</u> |
|-----|--------------------------------|-------------|-------------|-------------|-------------|-------------|-------------|------------------------|
|     | Michelin Raceway Road Atlanta  | 13,750      | 16,329      | 15,750      | 14,000